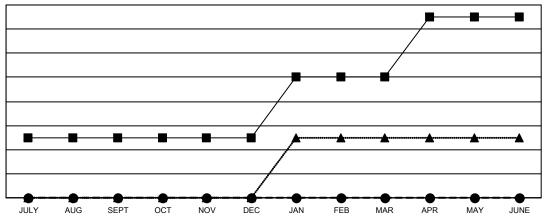

## GOALS AND ACTUAL NEW CLUBS CUMULATIVE

- ■ - CURRENT YEAR GOALS FOR NEW CLUBS

CURRENT YEAR ACTUAL NEW CLUBS

▲ - LAST YEAR ACTUAL NEW CLUBS