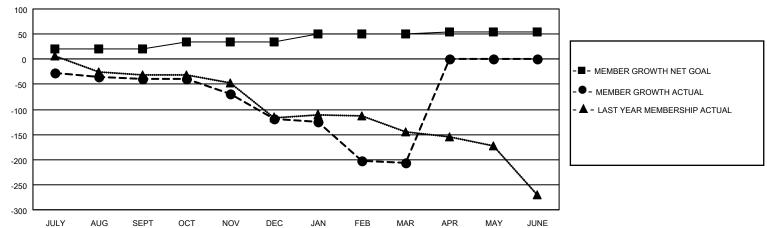

## GOALS AND ACTUAL MEMBERS CUMULATIVE

| DROPPED CLUBS: 6  DROPPED MEMBERS |     | 51 CLUBS OF 159 ADDED 1 OR MORE<br>NEW MEMBERS | GENDER DIS<br>MALE<br>FEMALE | 2,471 (66.80%)<br>1,228 (33.20%) |     |
|-----------------------------------|-----|------------------------------------------------|------------------------------|----------------------------------|-----|
| DECEASED                          | 54  | CLICK HERE FOR CUMULATIVE                      | TOTAL FAMILY UNIT MEMBERS    |                                  | 761 |
| CLUB CANCELLED 66 OTHER 221       |     | MEMBERSHIP DATA                                | FAMILY MEMBERS PAYING HALF   |                                  | 392 |
| TOTAL                             | 341 |                                                | DOLO                         |                                  |     |